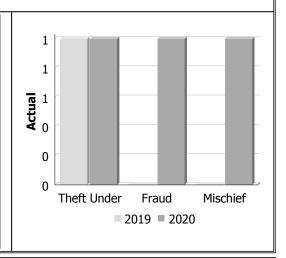

### **Property Crime**

| Actual            | Octol | per to I | December    | Year to Date -<br>December |      |             |  |
|-------------------|-------|----------|-------------|----------------------------|------|-------------|--|
|                   | 2019  | 2020     | %<br>Change | 2019                       | 2020 | %<br>Change |  |
| Arson             | 0     | 0        | -           | 0                          | 0    |             |  |
| Break & Enter     | 0     | 0        | -           | 0                          | 0    |             |  |
| Theft Over        | 0     | 0        | -           | 2                          | 0    | -100.0%     |  |
| Theft Under       | 1     | 1        | 0.0%        | 1                          | 2    | 100.0%      |  |
| Have Stolen Goods | 0     | 0        | -           | 0                          | 0    |             |  |
| Fraud             | 0     | 1        | -           | 1                          | 2    | 100.0%      |  |
| Mischief          | 0     | 1        |             | 0                          | 2    |             |  |
| Total             | 1     | 3        | 200.0%      | 4                          | 6    | 50.0%       |  |