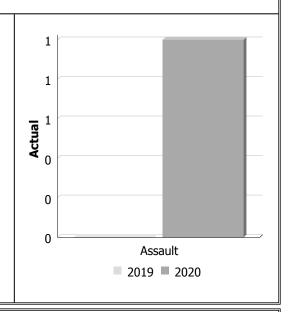

# Police Services Board Report for Neebing Township Records Management System October to December - 2020

| Violent Crime                    | Violent Crime         |                 |  |                            |      |             |  |  |  |  |  |
|----------------------------------|-----------------------|-----------------|--|----------------------------|------|-------------|--|--|--|--|--|
| Actual                           |                       | Octobe<br>Decem |  | Year to Date -<br>December |      |             |  |  |  |  |  |
|                                  | 2019 2020 %<br>Change |                 |  | 2019                       | 2020 | %<br>Change |  |  |  |  |  |
| Murder                           | 0                     | 0               |  | 0                          | 0    |             |  |  |  |  |  |
| Other Offences Causing<br>Death  | 0                     | 0               |  | 0                          | 0    |             |  |  |  |  |  |
| Attempted Murder                 | 0                     | 0               |  | 0                          | 0    |             |  |  |  |  |  |
| Sexual Assault                   | 0                     | 0               |  | 0                          | 0    |             |  |  |  |  |  |
| Assault                          | 0                     | 1               |  | 1                          | 2    | 100.0%      |  |  |  |  |  |
| Abduction                        | 0                     | 0               |  | 0                          | 0    |             |  |  |  |  |  |
| Robbery                          | 0                     | 0               |  | 0                          | 0    |             |  |  |  |  |  |
| Other Crimes Against a<br>Person | 0                     | 0               |  | 1                          | 1    | 0.0%        |  |  |  |  |  |
| Total                            | 0                     | 1               |  | 2                          | 3    | 50.0%       |  |  |  |  |  |