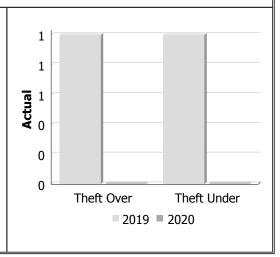

### **Property Crime**

| Actual            | Octob | er to [ | December    | Year to Date -<br>December |      |             |  |
|-------------------|-------|---------|-------------|----------------------------|------|-------------|--|
|                   | 2019  | 2020    | %<br>Change | 2019                       | 2020 | %<br>Change |  |
| Arson             | 0     | 0       |             | 0                          | 0    |             |  |
| Break & Enter     | 0     | 0       |             | 0                          | 1    |             |  |
| Theft Over        | 1     | 0       | -100.0%     | 1                          | 0    | -100.0%     |  |
| Theft Under       | 0     | 0       |             | 0                          | 0    |             |  |
| Have Stolen Goods | 0     | 0       |             | 0                          | 0    |             |  |
| Fraud             | 1     | 1       | 0.0%        | 1                          | 2    | 100.0%      |  |
| Mischief          | 0     | 0       |             | 0                          | 1    |             |  |
| Total             | 2     | 1       | -50.0%      | 2                          | 4    | 100.0%      |  |