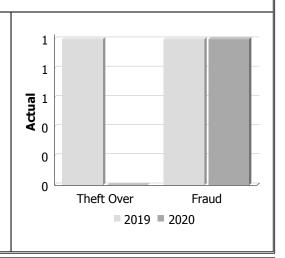

### **Property Crime**

| Actual            | Octob | er to [ | December    | Year to Date -<br>December |      |             |  |
|-------------------|-------|---------|-------------|----------------------------|------|-------------|--|
|                   | 2019  | 2020    | %<br>Change | 2019                       | 2020 | %<br>Change |  |
| Arson             | 0     | 0       |             | 0                          | 0    |             |  |
| Break & Enter     | 0     | 0       |             | 0                          | 1    |             |  |
| Theft Over        | 1     | 0       | -100.0%     | 1                          | 0    | -100.0%     |  |
| Theft Under       | 0     | 0       |             | 0                          | 0    |             |  |
| Have Stolen Goods | 0     | 0       |             | 0                          | 0    |             |  |
| Fraud             | 1     | 1       | 0.0%        | 1                          | 2    | 100.0%      |  |
| Mischief          | 0     | 0       |             | 0                          | 1    |             |  |
| Total             | 2     | 1       | -50.0%      | 2                          | 4    | 100.0%      |  |