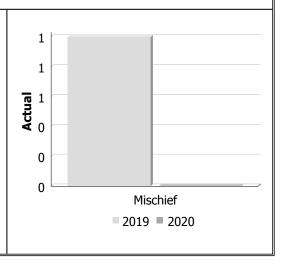

### **Property Crime**

| Actual            | Octol | per to I | December    | Year to Date -<br>December |      |             |  |
|-------------------|-------|----------|-------------|----------------------------|------|-------------|--|
|                   | 2019  | 2020     | %<br>Change | 2019                       | 2020 | %<br>Change |  |
| Arson             | 0     | 0        | -           | 0                          | 0    |             |  |
| Break & Enter     | 0     | 0        | -           | 0                          | 0    |             |  |
| Theft Over        | 0     | 0        | -           | 2                          | 0    | -100.0%     |  |
| Theft Under       | 1     | 1        | 0.0%        | 1                          | 2    | 100.0%      |  |
| Have Stolen Goods | 0     | 0        | -           | 0                          | 0    |             |  |
| Fraud             | 0     | 1        | -           | 1                          | 2    | 100.0%      |  |
| Mischief          | 0     | 1        |             | 0                          | 2    |             |  |
| Total             | 1     | 3        | 200.0%      | 4                          | 6    | 50.0%       |  |