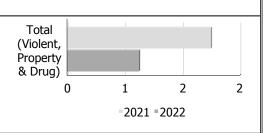

#### Police Services Board Report for Lakehead PSB Records Management System October to December - 2022

| Clearance Rate                      |                     |        |            |         |                         |            |     |         |                 |               |        |
|-------------------------------------|---------------------|--------|------------|---------|-------------------------|------------|-----|---------|-----------------|---------------|--------|
| Clearance Rate                      | October to December |        |            | Year to | Year to Date - December |            |     |         |                 |               |        |
|                                     | 2021                | 2022   | Difference | 2021    | 2022                    | Difference | 80% |         |                 |               |        |
| Violent Crime                       | 0.0%                | 100.0% | 100.0%     | 62.5%   | 72.7%                   | 10.2%      | 40% |         | -               |               |        |
| Property Crime                      | 50.0%               | 0.0%   | -50.0%     | 23.8%   | 22.2%                   | -1.6%      | 20% |         |                 |               |        |
| Drug Crime                          | 100.0%              |        |            | 100.0%  | 100.0%                  | 0.0%       | 0%  | Violent | - 1/            | Drug          | Total  |
| Total (Violent,<br>Property & Drug) | 57.1%               | 16.7%  | -40.5%     | 42.4%   | 47.1%                   | 4.6%       |     | Crim    | Cri<br>■ 2021 ■ | Crime<br>2022 | (Viole |