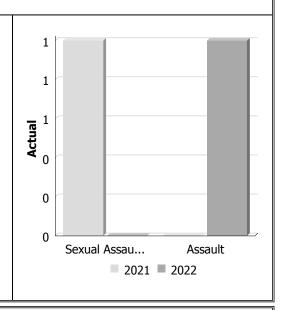

#### **Police Services Board Report for Lakehead PSB Records Management System** October to December - 2022

| Violent Crime                    |       |         |             |      |                            |             |  |
|----------------------------------|-------|---------|-------------|------|----------------------------|-------------|--|
| Actual                           | Octob | er to [ | December    | Ye   | Year to Date -<br>December |             |  |
|                                  | 2021  | 2022    | %<br>Change | 2021 | 2022                       | %<br>Change |  |
| Murder                           | 0     | 0       |             | 0    | 0                          |             |  |
| Other Offences Causing<br>Death  | 0     | 0       |             | 0    | 0                          |             |  |
| Attempted Murder                 | 0     | 0       | -           | 1    | 0                          | -100.0%     |  |
| Sexual Assault                   | 1     | 0       | -100.0%     | 3    | 4                          | 33.3%       |  |
| Assault                          | 0     | 1       | 1           | 3    | 2                          | -33.3%      |  |
| Abduction                        | 0     | 0       |             | 0    | 0                          |             |  |
| Robbery                          | 0     | 0       | -           | 0    | 0                          |             |  |
| Other Crimes Against a<br>Person | 0     | 0       |             | 1    | 5                          | 400.0%      |  |
| Total                            | 1     | 1       | 0.0%        | 8    | 11                         | 37.5%       |  |