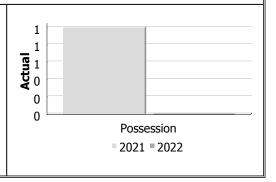

#### **Drug Crime**

| Actual                     | Octo | ber to              | December    |      | ear to I<br>Decem |             |
|----------------------------|------|---------------------|-------------|------|-------------------|-------------|
|                            | 2021 | 2022                | %<br>Change | 2021 | 2022              | %<br>Change |
| Possession                 | 1    | 0                   | -100.0%     | 2    | 1                 | -50.0%      |
| Trafficking                | 0    | 0                   |             | 0    | 0                 |             |
| Importation and Production | 0    | 0                   |             | 0    | 0                 |             |
| Total                      | 1    | 1 0 -100.0% 2 1 -50 |             |      |                   | -50.0%      |