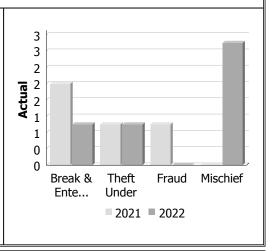

#### **Property Crime**

| Actual            | October to December |      |             | Year to Date -<br>December |      |             |  |
|-------------------|---------------------|------|-------------|----------------------------|------|-------------|--|
|                   | 2021                | 2022 | %<br>Change | 2021                       | 2022 | %<br>Change |  |
| Arson             | 0                   | 0    | 1           | 0                          | 0    |             |  |
| Break & Enter     | 2                   | 1    | -50.0%      | 9                          | 6    | -33.3%      |  |
| Theft Over        | 0                   | 0    |             | 3                          | 2    | -33.3%      |  |
| Theft Under       | 1                   | 1    | 0.0%        | 3                          | 1    | -66.7%      |  |
| Have Stolen Goods | 0                   | 0    | -           | 0                          | 1    |             |  |
| Fraud             | 1                   | 0    | -100.0%     | 5                          | 3    | -40.0%      |  |
| Mischief          | 0                   | 3    | -           | 1                          | 5    | 400.0%      |  |
| Total             | 4                   | 5    | 25.0%       | 21                         | 18   | -14.3%      |  |