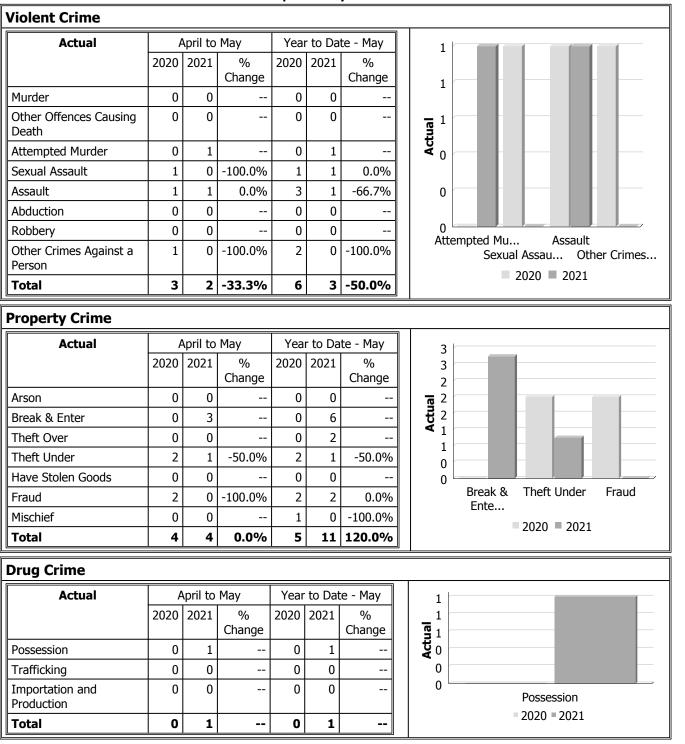

#### Police Services Board Report for Lakehead Police Services Board Records Management System April to May - 2021

#### **Clearance Rate**

Detachment: 2M - THUNDER BAY Location code(s): 2M00 - THUNDER BAY Area code(s): 2029 - Conmee, 2037 - Neebing, 2039 - O'Connor Data source date: 2021/06/26 Report Generated by: Smith, Erika

Report Generated on: 28-Jun-21 3:35:42 PM PP–CSC–Operational Planning-4300