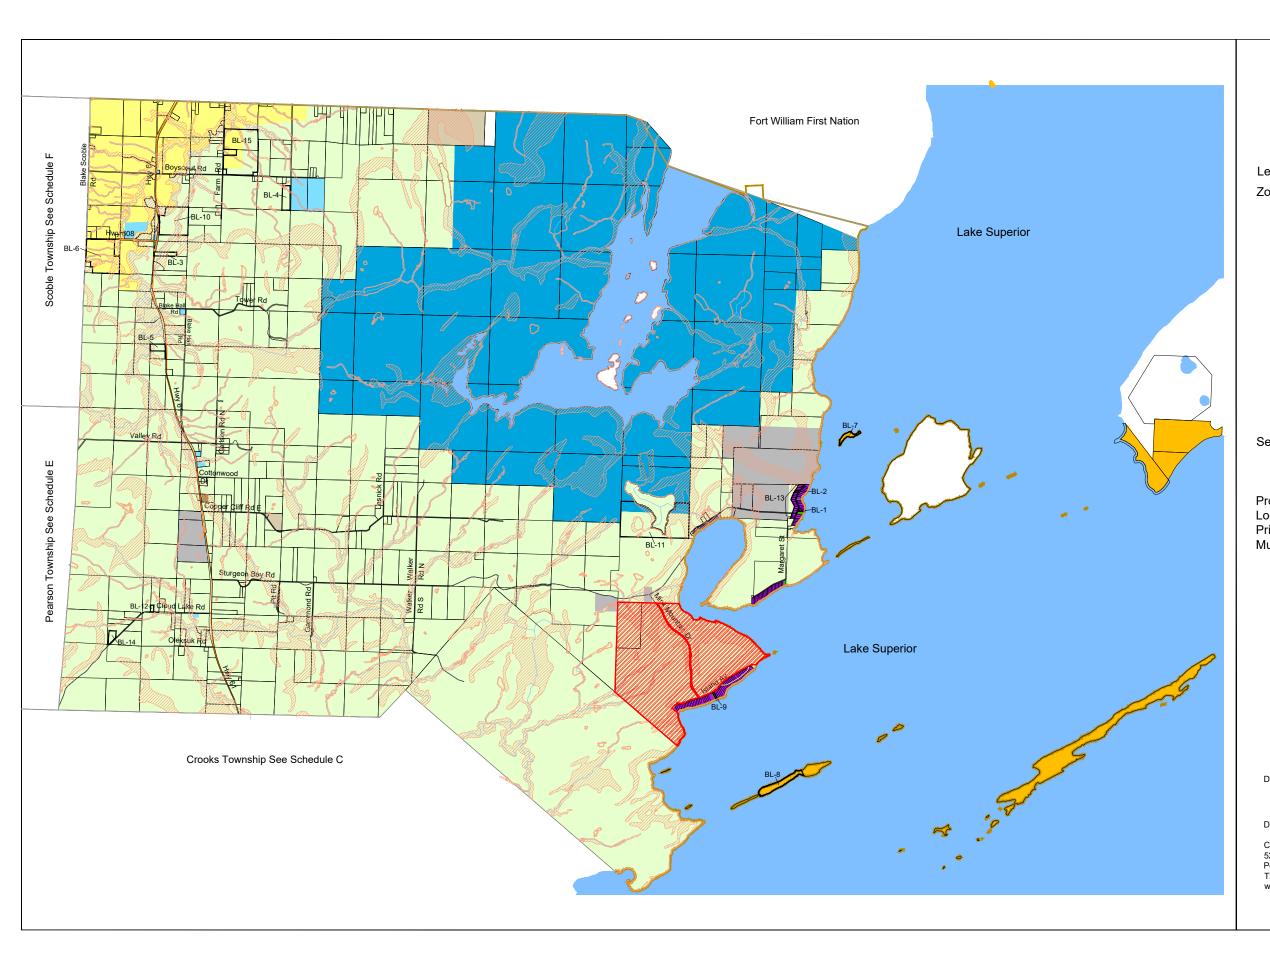

## MUNICIPALITY OF NEEBING BLAKE TOWNSHIP ZONING BY-LAW SCHEDULE B

| ege                              | nd:    |                       |   |
|----------------------------------|--------|-----------------------|---|
| Zone Boundary                    |        |                       |   |
|                                  | А      | Agricultural          |   |
|                                  | C1     | General Commercial    |   |
|                                  | C2     | Recreation Commercial |   |
|                                  | M1     | Light Industrial      |   |
|                                  | D      | Disposal Industrial   |   |
|                                  | E      | Extractive Industrial | Ē |
|                                  | I      | Institutional         |   |
|                                  | OS     | Open Space            |   |
|                                  | RU     |                       |   |
|                                  | LR     | Lakefront Residential |   |
|                                  | R1     | Residential 1         |   |
|                                  |        | Residential 2         |   |
|                                  |        | Seasonal              |   |
|                                  |        | Use Limitation        |   |
|                                  | WR     | Watershed Reserve     |   |
| See E                            | 3v-Law | / For Detail:         |   |
| - Zoning With Special Conditions |        |                       |   |
|                                  |        | I Zoned Property      |   |
|                                  |        | 1 5                   |   |
| Provincial Highway               |        |                       | _ |
| .ocal Road                       |        |                       | — |
| Private Road                     |        |                       | - |
| /lunicipal Boundary —            |        |                       |   |
|                                  |        |                       |   |

Draft Date: September 5, 2017

Digital Map Created By:

CGIS Spatial Solutions 52 South Street Perth, ON K7H 2G7 TEL: 613-368-4321 www.cgis.com

Note: The base information on this plan was prepared from a variety of maps sources and was used by permission of the Municipality of Neebing. It is not a legal plan of survey. For precise location of plan features recourse should be had to the original source data.