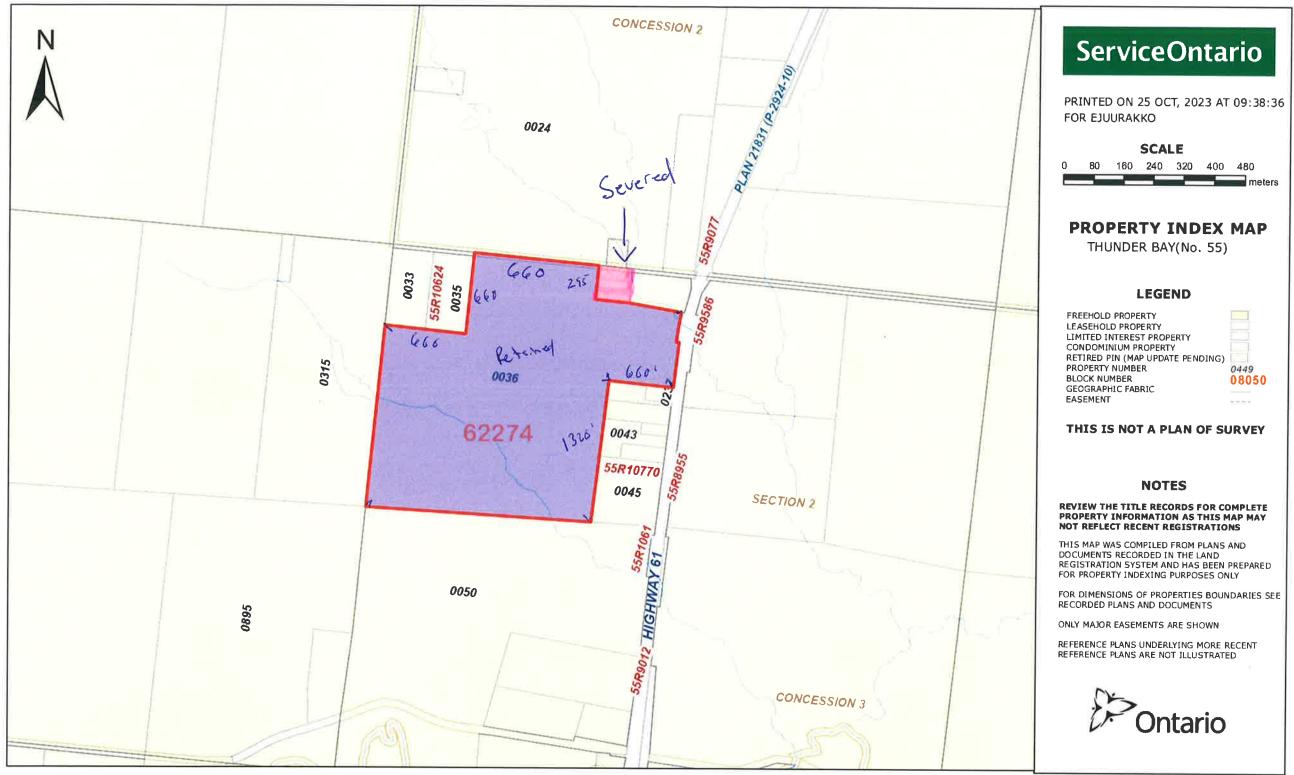

| 5. Property legal description:                                                                            |                                                      |                                                   |  |  |
|-----------------------------------------------------------------------------------------------------------|------------------------------------------------------|---------------------------------------------------|--|--|
| Assessment Roll Number: 58                                                                                | 58-01-040-007-07206 Letning<br>040-007-07400 Severed |                                                   |  |  |
|                                                                                                           | 1 West J<br>o be se                                  | Sarvir Pay Road, Crooks ON                        |  |  |
|                                                                                                           | 74 - 0036<br>74 -0037                                | Mining Location No.:                              |  |  |
| Reference Plan No.:                                                                                       |                                                      | Lot No.:                                          |  |  |
| Concession No.: Par                                                                                       | t No.:                                               | Sec. No.:                                         |  |  |
| 6. Physical description/dimensions                                                                        | of the parcel t                                      | hat will be RETAINED after severance: PLN 62274.0 |  |  |
| Frontage in Meters: 201, 168 m                                                                            |                                                      | Depth in Meters: isreg - 603, 504 m               |  |  |
| Area in Square Meters: 497,600 m <sup>2</sup>                                                             |                                                      | Area in Hectares: 49.74 hectores                  |  |  |
| Number of Buildings and Structures                                                                        |                                                      | reat Proposed: Vacant                             |  |  |
| Use of the Land Existing: Vncm + Proposed: Vnct                                                           |                                                      |                                                   |  |  |
| Official Plan Designation:                                                                                | . \                                                  | Zoning: Rural                                     |  |  |
| 7. Physical description/dimensions                                                                        | of the parcel(s                                      | ) that will be SEVERED:                           |  |  |
| FIRST PARCEL: PIN 62274-0037 - PCL 5436 SEC DEWE; PT NU 114 SEC 2<br>CON 3 CROOKS AS IN LEW25709; NEEBING |                                                      |                                                   |  |  |
| Frontage in Meters: 89,962 m Depth in Meters: 89,962 m                                                    |                                                      |                                                   |  |  |
| Area in Square Meters: 8,093.16144 Area in Hectares: 0,81 hectares                                        |                                                      |                                                   |  |  |
| Number of Buildings and Structures                                                                        | Existing:                                            | None Proposed: Unknown                            |  |  |
| Use of the Land                                                                                           | Existing:                                            | Vacat Proposed: Unknown                           |  |  |
| Official Plan Designation: Rural                                                                          |                                                      | Zoning: Revel                                     |  |  |
| SECOND PARCEL (if applicable):                                                                            |                                                      |                                                   |  |  |
| Frontage in Meters:                                                                                       |                                                      | Depth in Meters:                                  |  |  |
| Area in Square Meters:                                                                                    |                                                      | Area in Hectares:                                 |  |  |
| Number of Buildings and Structures                                                                        | Existing:                                            | Proposed:                                         |  |  |
| Use of the Land                                                                                           | Existing:                                            | Proposed:                                         |  |  |
| Official Plan Designation:                                                                                |                                                      | Zoning:                                           |  |  |
| THIRD PARCEL (if applicable):                                                                             |                                                      |                                                   |  |  |
| Frontage in Meters:                                                                                       |                                                      | Depth in Meters:                                  |  |  |
| Area in Square Meters:                                                                                    |                                                      | Area in Hectares:                                 |  |  |
| Number of Buildings and Structures                                                                        | Existing:                                            | Proposed:                                         |  |  |
| Use of the Land                                                                                           | Existing:                                            | Proposed:                                         |  |  |
| Official Plan Designation:                                                                                |                                                      | Zoning:                                           |  |  |

| 8.(a) Road access to retained parcel Mark (X)                                                                                                                                                                                                                                                   |             | (b) Road access to severed parcel(s)                                                     | Mark (X)<br>SEVERED PARCEL<br>1 2 3 |                             |          |  |  |
|-------------------------------------------------------------------------------------------------------------------------------------------------------------------------------------------------------------------------------------------------------------------------------------------------|-------------|------------------------------------------------------------------------------------------|-------------------------------------|-----------------------------|----------|--|--|
| Provincial Highway                                                                                                                                                                                                                                                                              |             | Provincial Highway                                                                       |                                     |                             |          |  |  |
| Municipal Road                                                                                                                                                                                                                                                                                  | X           | Municipal Road                                                                           | X                                   |                             |          |  |  |
| Private Road                                                                                                                                                                                                                                                                                    |             | Private Road                                                                             |                                     |                             |          |  |  |
| Right of Way                                                                                                                                                                                                                                                                                    |             | Right of Way                                                                             |                                     |                             |          |  |  |
| Water Only**                                                                                                                                                                                                                                                                                    |             | Water Only**                                                                             |                                     |                             |          |  |  |
|                                                                                                                                                                                                                                                                                                 |             | ly, indicate on the sketch or in the space<br>roximate distance of these facilities as w |                                     |                             |          |  |  |
| 9.(a) Water supply to the retained parcel                                                                                                                                                                                                                                                       | Mark<br>(X) | (b) Water supply to the severed<br>parcel(s)                                             | SE<br>1                             | Mark (X)<br>VERED PARC<br>2 | CEL<br>3 |  |  |
| Privately Owned & Maintained Well                                                                                                                                                                                                                                                               |             | Privately Owned & Maintained Well                                                        |                                     |                             |          |  |  |
| Lake                                                                                                                                                                                                                                                                                            |             | Lake                                                                                     |                                     |                             |          |  |  |
| Other (specify): Vacant Land                                                                                                                                                                                                                                                                    | X           | Other(specify): Vacant Land                                                              | X                                   |                             | ė        |  |  |
| 10.(a) Septic service to the retained parcel                                                                                                                                                                                                                                                    | Mark<br>(X) | (b) Septic service to the severed Mark (X)<br>parcel(s) 1 2                              |                                     | EL 3                        |          |  |  |
| Privately Owned & Maintained Septic<br>System                                                                                                                                                                                                                                                   |             | Privately Owned & Maintained Septic<br>System                                            | -                                   |                             |          |  |  |
| Outhouse/Privy                                                                                                                                                                                                                                                                                  |             | Outhouse/Privy                                                                           |                                     |                             |          |  |  |
| Other (specify): Vicent Land                                                                                                                                                                                                                                                                    | X           | Other (specify): Vicent Long                                                             | X                                   |                             |          |  |  |
| 11. Has the land ever been the subject of an application for a plan of subdivision under the Planning Act or a prior consent under the Planning Act?<br>YES NO X If YES, provide the File/Application Number, date of application, and the result and decision with respect to the application. |             |                                                                                          |                                     |                             |          |  |  |
| 12. Were any land parcels severed from this property since October 4, 1972?                                                                                                                                                                                                                     |             |                                                                                          |                                     |                             |          |  |  |
| YES NO NO IF YES, advise how many times the property has been severed and when this happened.                                                                                                                                                                                                   |             |                                                                                          |                                     |                             |          |  |  |
| two(2)                                                                                                                                                                                                                                                                                          |             |                                                                                          |                                     |                             |          |  |  |