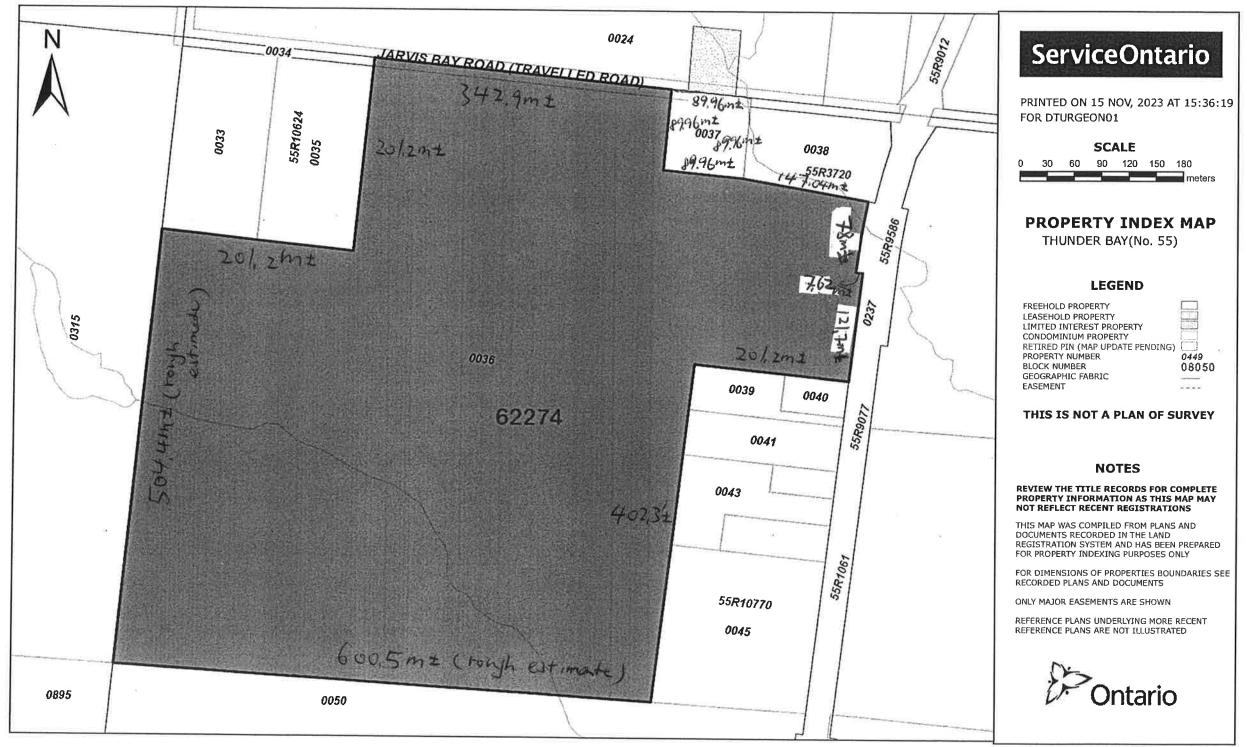

| 5. Property legal description:                                                                            |                                                      |                                                   |  |  |
|-----------------------------------------------------------------------------------------------------------|------------------------------------------------------|---------------------------------------------------|--|--|
| Assessment Roll Number: 58                                                                                | 58-01-040-007-07206 Letning<br>040-007-07400 Severed |                                                   |  |  |
|                                                                                                           | 1 West J<br>o be se                                  | Sarvir Pay Road, Crooks ON                        |  |  |
|                                                                                                           | 74 - 0036<br>74 -0037                                | Mining Location No.:                              |  |  |
| Reference Plan No.:                                                                                       |                                                      | Lot No.:                                          |  |  |
| Concession No.: Par                                                                                       | t No.:                                               | Sec. No.:                                         |  |  |
| 6. Physical description/dimensions                                                                        | of the parcel t                                      | hat will be RETAINED after severance: PLN 62274.0 |  |  |
| Frontage in Meters: 201, 168 m                                                                            |                                                      | Depth in Meters: isreg - 603, 504 m               |  |  |
| Area in Square Meters: 497,600 m <sup>2</sup>                                                             |                                                      | Area in Hectares: 49.74 hectores                  |  |  |
| Number of Buildings and Structures                                                                        |                                                      | reat Proposed: Vacant                             |  |  |
| Use of the Land Existing: Vncm + Proposed: Vnct                                                           |                                                      |                                                   |  |  |
| Official Plan Designation:                                                                                | . \                                                  | Zoning: Rural                                     |  |  |
| 7. Physical description/dimensions                                                                        | of the parcel(s                                      | ) that will be SEVERED:                           |  |  |
| FIRST PARCEL: PIN 62274-0037 - PCL 5436 SEC DEWE; PT NU 114 SEC 2<br>CON 3 CROOKS AS IN LEW25709; NEEBING |                                                      |                                                   |  |  |
| Frontage in Meters: 89,962 m Depth in Meters: 89,962 m                                                    |                                                      |                                                   |  |  |
| Area in Square Meters: 8,093.16144 Area in Hectares: 0,81 hectares                                        |                                                      |                                                   |  |  |
| Number of Buildings and Structures                                                                        | Existing:                                            | None Proposed: Unknown                            |  |  |
| Use of the Land                                                                                           | Existing:                                            | Vacat Proposed: Unknown                           |  |  |
| Official Plan Designation: Rural                                                                          |                                                      | Zoning: Revel                                     |  |  |
| SECOND PARCEL (if applicable):                                                                            |                                                      |                                                   |  |  |
| Frontage in Meters:                                                                                       |                                                      | Depth in Meters:                                  |  |  |
| Area in Square Meters:                                                                                    |                                                      | Area in Hectares:                                 |  |  |
| Number of Buildings and Structures                                                                        | Existing:                                            | Proposed:                                         |  |  |
| Use of the Land                                                                                           | Existing:                                            | Proposed:                                         |  |  |
| Official Plan Designation:                                                                                |                                                      | Zoning:                                           |  |  |
| THIRD PARCEL (if applicable):                                                                             |                                                      |                                                   |  |  |
| Frontage in Meters:                                                                                       |                                                      | Depth in Meters:                                  |  |  |
| Area in Square Meters:                                                                                    |                                                      | Area in Hectares:                                 |  |  |
| Number of Buildings and Structures                                                                        | Existing:                                            | Proposed:                                         |  |  |
| Use of the Land                                                                                           | Existing:                                            | Proposed:                                         |  |  |
| Official Plan Designation:                                                                                |                                                      | Zoning:                                           |  |  |

| 8.(a) Road access to retained parcel Mark (X)                                                                                                                                                                                                                                                   |             | (b) Road access to severed parcel(s)                                                     | Mark (X)<br>SEVERED PARCEL<br>1 2 3 |                             |          |  |  |
|-------------------------------------------------------------------------------------------------------------------------------------------------------------------------------------------------------------------------------------------------------------------------------------------------|-------------|------------------------------------------------------------------------------------------|-------------------------------------|-----------------------------|----------|--|--|
| Provincial Highway                                                                                                                                                                                                                                                                              |             | Provincial Highway                                                                       |                                     |                             |          |  |  |
| Municipal Road                                                                                                                                                                                                                                                                                  | X           | Municipal Road                                                                           | X                                   |                             |          |  |  |
| Private Road                                                                                                                                                                                                                                                                                    |             | Private Road                                                                             |                                     |                             |          |  |  |
| Right of Way                                                                                                                                                                                                                                                                                    |             | Right of Way                                                                             |                                     |                             |          |  |  |
| Water Only**                                                                                                                                                                                                                                                                                    |             | Water Only**                                                                             |                                     |                             |          |  |  |
|                                                                                                                                                                                                                                                                                                 |             | ly, indicate on the sketch or in the space<br>roximate distance of these facilities as w |                                     |                             |          |  |  |
| 9.(a) Water supply to the retained parcel                                                                                                                                                                                                                                                       | Mark<br>(X) | (b) Water supply to the severed<br>parcel(s)                                             | SE<br>1                             | Mark (X)<br>VERED PARC<br>2 | CEL<br>3 |  |  |
| Privately Owned & Maintained Well                                                                                                                                                                                                                                                               |             | Privately Owned & Maintained Well                                                        |                                     |                             |          |  |  |
| Lake                                                                                                                                                                                                                                                                                            |             | Lake                                                                                     |                                     |                             |          |  |  |
| Other (specify): Vacant Land                                                                                                                                                                                                                                                                    | X           | Other(specify): Vacant Land                                                              | X                                   |                             | ė        |  |  |
| 10.(a) Septic service to the retained parcel                                                                                                                                                                                                                                                    | Mark<br>(X) | (b) Septic service to the severed Mark (X)<br>parcel(s) 1 2                              |                                     | EL 3                        |          |  |  |
| Privately Owned & Maintained Septic<br>System                                                                                                                                                                                                                                                   |             | Privately Owned & Maintained Septic<br>System                                            | -                                   |                             |          |  |  |
| Outhouse/Privy                                                                                                                                                                                                                                                                                  |             | Outhouse/Privy                                                                           |                                     |                             |          |  |  |
| Other (specify): Vicent Land                                                                                                                                                                                                                                                                    | X           | Other (specify): Vicent Long                                                             | X                                   |                             |          |  |  |
| 11. Has the land ever been the subject of an application for a plan of subdivision under the Planning Act or a prior consent under the Planning Act?<br>YES NO X If YES, provide the File/Application Number, date of application, and the result and decision with respect to the application. |             |                                                                                          |                                     |                             |          |  |  |
| 12. Were any land parcels severed from this property since October 4, 1972?                                                                                                                                                                                                                     |             |                                                                                          |                                     |                             |          |  |  |
| YES NO NO IF YES, advise how many times the property has been severed and when this happened.                                                                                                                                                                                                   |             |                                                                                          |                                     |                             |          |  |  |
| two(2)                                                                                                                                                                                                                                                                                          |             |                                                                                          |                                     |                             |          |  |  |