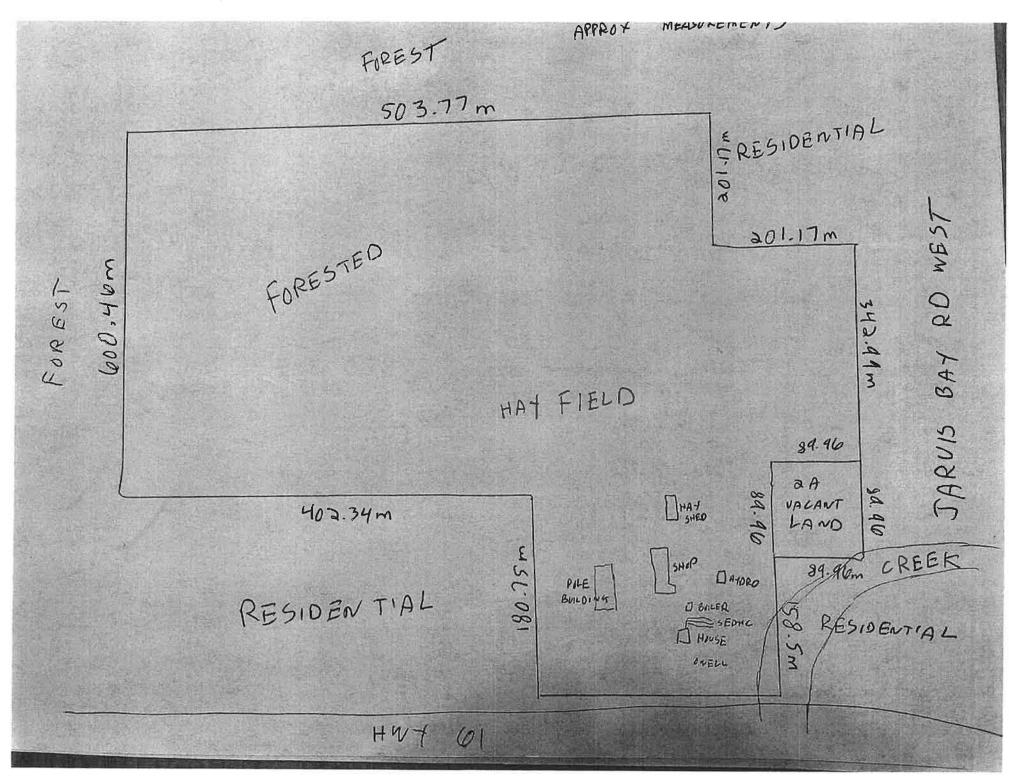

| 5. Property legal description:                                                                            |                                                      |                                                   |  |  |
|-----------------------------------------------------------------------------------------------------------|------------------------------------------------------|---------------------------------------------------|--|--|
| Assessment Roll Number: 58                                                                                | 58-01-040-007-07206 Letning<br>040-007-07400 Severed |                                                   |  |  |
|                                                                                                           | 1 West J<br>o be se                                  | Sarvir Pay Road, Crooks ON                        |  |  |
|                                                                                                           | 74 - 0036<br>74 -0037                                | Mining Location No.:                              |  |  |
| Reference Plan No.:                                                                                       |                                                      | Lot No.:                                          |  |  |
| Concession No.: Par                                                                                       | t No.:                                               | Sec. No.:                                         |  |  |
| 6. Physical description/dimensions                                                                        | of the parcel t                                      | hat will be RETAINED after severance: PLN 62274.0 |  |  |
| Frontage in Meters: 201, 168 m                                                                            |                                                      | Depth in Meters: isreg - 603, 504 m               |  |  |
| Area in Square Meters: 497,600 m <sup>2</sup>                                                             |                                                      | Area in Hectares: 49.74 hectores                  |  |  |
| Number of Buildings and Structures                                                                        |                                                      | reat Proposed: Vacant                             |  |  |
| Use of the Land Existing: Vncm + Proposed: Vnct                                                           |                                                      |                                                   |  |  |
| Official Plan Designation:                                                                                | . \                                                  | Zoning: Rural                                     |  |  |
| 7. Physical description/dimensions                                                                        | of the parcel(s                                      | ) that will be SEVERED:                           |  |  |
| FIRST PARCEL: PIN 62274-0037 - PCL 5436 SEC DEWE; PT NU 114 SEC 2<br>CON 3 CROOKS AS IN LEW25709; NEEBING |                                                      |                                                   |  |  |
| Frontage in Meters: 89,962 m Depth in Meters: 89,962 m                                                    |                                                      |                                                   |  |  |
| Area in Square Meters: 8,093.16144 Area in Hectares: 0,81 hectares                                        |                                                      |                                                   |  |  |
| Number of Buildings and Structures                                                                        | Existing:                                            | None Proposed: Unknown                            |  |  |
| Use of the Land                                                                                           | Existing:                                            | Vacat Proposed: Unknown                           |  |  |
| Official Plan Designation: Rural                                                                          |                                                      | Zoning: Revel                                     |  |  |
| SECOND PARCEL (if applicable):                                                                            |                                                      |                                                   |  |  |
| Frontage in Meters:                                                                                       |                                                      | Depth in Meters:                                  |  |  |
| Area in Square Meters:                                                                                    |                                                      | Area in Hectares:                                 |  |  |
| Number of Buildings and Structures                                                                        | Existing:                                            | Proposed:                                         |  |  |
| Use of the Land                                                                                           | Existing:                                            | Proposed:                                         |  |  |
| Official Plan Designation:                                                                                |                                                      | Zoning:                                           |  |  |
| THIRD PARCEL (if applicable):                                                                             |                                                      |                                                   |  |  |
| Frontage in Meters:                                                                                       |                                                      | Depth in Meters:                                  |  |  |
| Area in Square Meters:                                                                                    |                                                      | Area in Hectares:                                 |  |  |
| Number of Buildings and Structures                                                                        | Existing:                                            | Proposed:                                         |  |  |
| Use of the Land                                                                                           | Existing:                                            | Proposed:                                         |  |  |
| Official Plan Designation:                                                                                |                                                      | Zoning:                                           |  |  |

| 8.(a) Road access to retained parcel Mark (X)                                                                                                                                                                                                                                                   |             | (b) Road access to severed parcel(s)                                                     | Mark (X)<br>SEVERED PARCEL<br>1 2 3 |                             |          |  |  |
|-------------------------------------------------------------------------------------------------------------------------------------------------------------------------------------------------------------------------------------------------------------------------------------------------|-------------|------------------------------------------------------------------------------------------|-------------------------------------|-----------------------------|----------|--|--|
| Provincial Highway                                                                                                                                                                                                                                                                              |             | Provincial Highway                                                                       |                                     |                             |          |  |  |
| Municipal Road                                                                                                                                                                                                                                                                                  | X           | Municipal Road                                                                           | X                                   |                             |          |  |  |
| Private Road                                                                                                                                                                                                                                                                                    |             | Private Road                                                                             |                                     |                             |          |  |  |
| Right of Way                                                                                                                                                                                                                                                                                    |             | Right of Way                                                                             |                                     |                             |          |  |  |
| Water Only**                                                                                                                                                                                                                                                                                    |             | Water Only**                                                                             |                                     |                             |          |  |  |
|                                                                                                                                                                                                                                                                                                 |             | ly, indicate on the sketch or in the space<br>roximate distance of these facilities as w |                                     |                             |          |  |  |
| 9.(a) Water supply to the retained parcel                                                                                                                                                                                                                                                       | Mark<br>(X) | (b) Water supply to the severed<br>parcel(s)                                             | SE<br>1                             | Mark (X)<br>VERED PARC<br>2 | CEL<br>3 |  |  |
| Privately Owned & Maintained Well                                                                                                                                                                                                                                                               |             | Privately Owned & Maintained Well                                                        |                                     |                             |          |  |  |
| Lake                                                                                                                                                                                                                                                                                            |             | Lake                                                                                     |                                     |                             |          |  |  |
| Other (specify): Vacant Land                                                                                                                                                                                                                                                                    | X           | Other(specify): Vacant Land                                                              | X                                   |                             | ė        |  |  |
| 10.(a) Septic service to the retained parcel                                                                                                                                                                                                                                                    | Mark<br>(X) | (b) Septic service to the severed Mark (X)<br>parcel(s) 1 2                              |                                     | EL 3                        |          |  |  |
| Privately Owned & Maintained Septic<br>System                                                                                                                                                                                                                                                   |             | Privately Owned & Maintained Septic<br>System                                            | -                                   |                             |          |  |  |
| Outhouse/Privy                                                                                                                                                                                                                                                                                  |             | Outhouse/Privy                                                                           |                                     |                             |          |  |  |
| Other (specify): Vicent Land                                                                                                                                                                                                                                                                    | X           | Other (specify): Vicent Long                                                             | X                                   |                             |          |  |  |
| 11. Has the land ever been the subject of an application for a plan of subdivision under the Planning Act or a prior consent under the Planning Act?<br>YES NO X If YES, provide the File/Application Number, date of application, and the result and decision with respect to the application. |             |                                                                                          |                                     |                             |          |  |  |
| 12. Were any land parcels severed from this property since October 4, 1972?                                                                                                                                                                                                                     |             |                                                                                          |                                     |                             |          |  |  |
| YES NO NO IF YES, advise how many times the property has been severed and when this happened.                                                                                                                                                                                                   |             |                                                                                          |                                     |                             |          |  |  |
| two(2)                                                                                                                                                                                                                                                                                          |             |                                                                                          |                                     |                             |          |  |  |