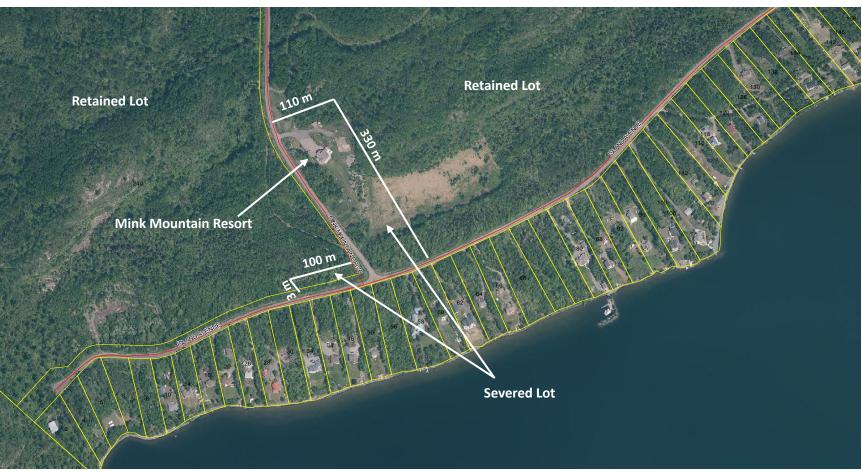

| 5. Property legal description:                                         |                          |                                             |  |  |
|------------------------------------------------------------------------|--------------------------|---------------------------------------------|--|--|
| Assessment Roll Number:                                                | 58-01-030-006-34700-0000 |                                             |  |  |
| Municipal Address (Or Abutting<br>Road Name If Property Has No Address |                          | K Mountain Oxive                            |  |  |
| Registered Plan No.:                                                   |                          | Mining Location No.: 2 (B) 22 B/ 332 ml 342 |  |  |
| Reference Plan No.: 55R 9160                                           |                          | Lot No.:                                    |  |  |
| Concession No.: BIAK& 9                                                | Part No.: BIK R          | Sec. No.:                                   |  |  |
| 6. Physical description/dimension                                      | ons of the parcel t      | that will be RETAINED after severance:      |  |  |
| Frontage in Meters:                                                    | 1787                     | Depth in Meters: 1636 iRR.                  |  |  |
| Area in Square Meters: 1, 841,709.                                     |                          | Area in Hectares: 184, 17                   |  |  |
| Number of Buildings and Structur                                       | res Existing:            | / Proposed: /                               |  |  |
| Use of the Land                                                        | Existing:                | VACANT Proposed: UNCHAT                     |  |  |
| Official Plan Designation:                                             | RN                       | Zoning: CENERAL COMMERCIAL (Round           |  |  |
| 7. Physical description/dimension                                      | ons of the parcel(s      | s) that will be SEVERED:                    |  |  |
| FIRST PARCEL:                                                          |                          |                                             |  |  |
| Frontage in Meters: 33                                                 | 0                        | Depth in Meters:                            |  |  |
| Area in Square Meters: 3                                               | 4,300                    | Area in Hectares: <b>3.</b> 63              |  |  |
| Number of Buildings and Structur                                       | es Existing:             | 2 Proposed: 2                               |  |  |
| Use of the Land                                                        | Existing:                | RESORT Proposed: Resort                     |  |  |
| Official Plan Designation: Ru                                          | Kul .                    | Zoning: CENERAL Commercial                  |  |  |
| SECOND PARCEL (if applicable):                                         |                          |                                             |  |  |
| Frontage in Meters:                                                    |                          | Depth in Meters:                            |  |  |
| Area in Square Meters:                                                 |                          | Area in Hectares:                           |  |  |
| Number of Buildings and Structur                                       | es Existing:             | Proposed:                                   |  |  |
| Use of the Land                                                        | Existing:                | Proposed:                                   |  |  |
| Official Plan Designation:                                             |                          | Zoning:                                     |  |  |
| THIRD PARCEL (if applicable):                                          |                          |                                             |  |  |
| Frontage in Meters:                                                    |                          | Depth in Meters:                            |  |  |
| Area in Square Meters:                                                 |                          | Area in Hectares:                           |  |  |
| Number of Buildings and Structure                                      | es Existing:             | Proposed:                                   |  |  |
| Use of the Land                                                        | Existing:                | Proposed:                                   |  |  |
| Official Plan Designation:                                             |                          | Zoning:                                     |  |  |