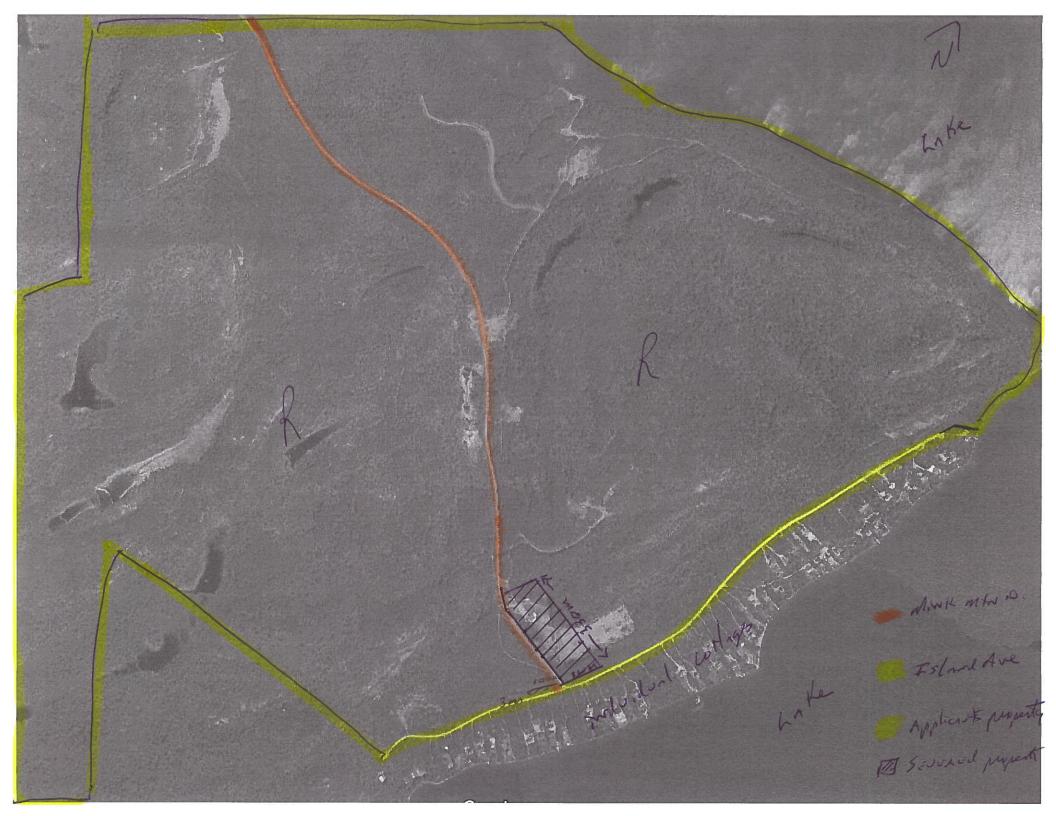

| 5. Property legal description:                                         |                          |                                             |  |  |
|------------------------------------------------------------------------|--------------------------|---------------------------------------------|--|--|
| Assessment Roll Number:                                                | 58-01-030-006-34700-0000 |                                             |  |  |
| Municipal Address (Or Abutting<br>Road Name If Property Has No Address |                          | K Mountain Oxive                            |  |  |
| Registered Plan No.:                                                   |                          | Mining Location No.: 2 (B) 22 B/ 332 ml 342 |  |  |
| Reference Plan No.: 55R 9160                                           |                          | Lot No.:                                    |  |  |
| Concession No.: BIAK& 9                                                | Part No.: BIK R          | Sec. No.:                                   |  |  |
| 6. Physical description/dimension                                      | ons of the parcel t      | that will be RETAINED after severance:      |  |  |
| Frontage in Meters:                                                    | 1787                     | Depth in Meters: 1636 iRR.                  |  |  |
| Area in Square Meters: 1, 841,709.                                     |                          | Area in Hectares: 184, 17                   |  |  |
| Number of Buildings and Structur                                       | res Existing:            | / Proposed: /                               |  |  |
| Use of the Land                                                        | Existing:                | VACANT Proposed: UNCHAT                     |  |  |
| Official Plan Designation:                                             | RN                       | Zoning: CENERAL COMMERCIAL (Round           |  |  |
| 7. Physical description/dimension                                      | ons of the parcel(s      | s) that will be SEVERED:                    |  |  |
| FIRST PARCEL:                                                          |                          |                                             |  |  |
| Frontage in Meters: 33                                                 | 0                        | Depth in Meters:                            |  |  |
| Area in Square Meters: 3                                               | 4,300                    | Area in Hectares: <b>3.</b> 63              |  |  |
| Number of Buildings and Structur                                       | es Existing:             | 2 Proposed: 2                               |  |  |
| Use of the Land                                                        | Existing:                | RESORT Proposed: Resort                     |  |  |
| Official Plan Designation: Ru                                          | Kul .                    | Zoning: CENERAL Commercial                  |  |  |
| SECOND PARCEL (if applicable):                                         |                          |                                             |  |  |
| Frontage in Meters:                                                    |                          | Depth in Meters:                            |  |  |
| Area in Square Meters:                                                 |                          | Area in Hectares:                           |  |  |
| Number of Buildings and Structur                                       | es Existing:             | Proposed:                                   |  |  |
| Use of the Land                                                        | Existing:                | Proposed:                                   |  |  |
| Official Plan Designation:                                             |                          | Zoning:                                     |  |  |
| THIRD PARCEL (if applicable):                                          |                          |                                             |  |  |
| Frontage in Meters:                                                    |                          | Depth in Meters:                            |  |  |
| Area in Square Meters:                                                 |                          | Area in Hectares:                           |  |  |
| Number of Buildings and Structure                                      | es Existing:             | Proposed:                                   |  |  |
| Use of the Land                                                        | Existing:                | Proposed:                                   |  |  |
| Official Plan Designation:                                             |                          | Zoning:                                     |  |  |